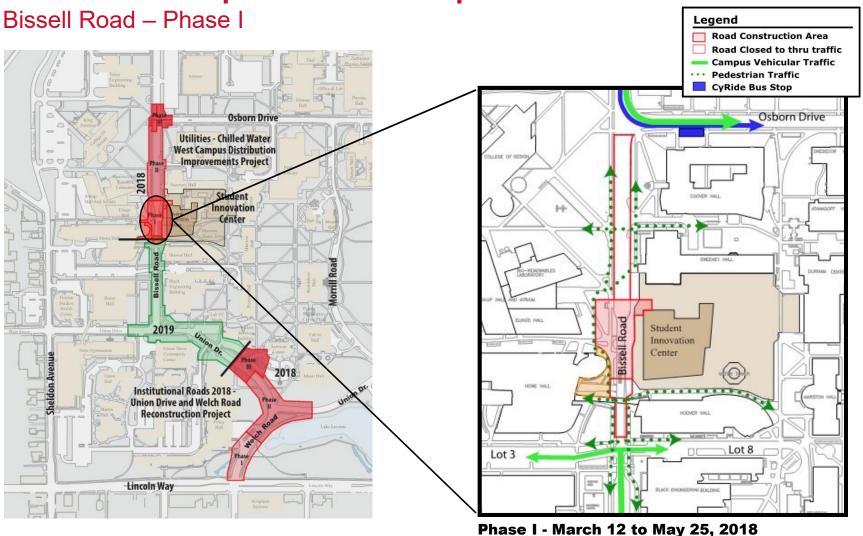

### Central Campus Summer Construction

Bissell Road, Union Drive and Welch Road

Anticipated Phasing Plan 2018 - 2019

#### 2018 Construction - shaded red

#### Utilities - Bissell Road (north 1/2)

- · Remove road and sidewalks
- · Install chilled water lines and utility connections
- · Construct road and sidewalks
- · Restore adjacent site and landscaping

#### Union Drive/Welch Road reconstruction (south ½)

- · Remove road and sidewalks
- Install new storm sewer
- · Construct road and sidewalks
- · Restore adjacent site and landscaping