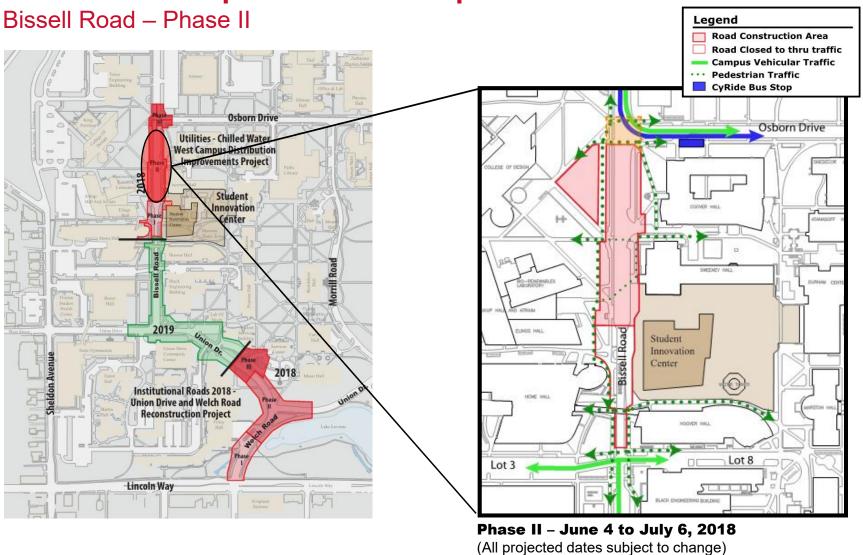

### Central Campus Summer Construction

Bissell Road, Union Drive and Welch Road

Anticipated Phasing Plan 2018 - 2019

#### 2018 Construction - shaded red

#### Utilities - Bissell Road (north 1/2)

- · Remove road and sidewalks
- · Install chilled water lines and utility connections
- · Construct road and sidewalks
- · Restore adjacent site and landscaping

#### Union Drive/Welch Road reconstruction (south ½)

- · Remove road and sidewalks
- Install new storm sewer
- · Construct road and sidewalks
- · Restore adjacent site and landscaping