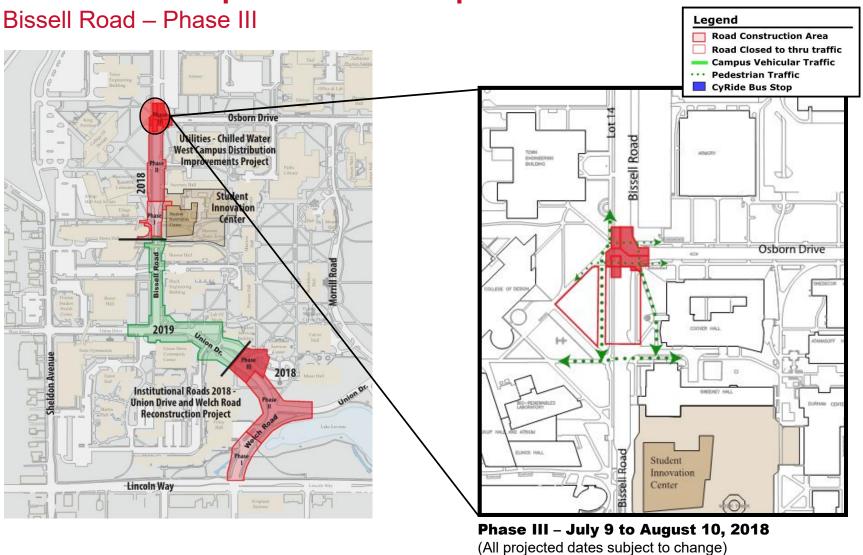

### Central Campus Summer Construction

Bissell Road, Union Drive and Welch Road

Anticipated Phasing Plan 2018 - 2019

#### 2018 Construction - shaded red

#### Utilities - Bissell Road (north 1/2)

- · Remove road and sidewalks
- · Install chilled water lines and utility connections
- · Construct road and sidewalks
- · Restore adjacent site and landscaping

#### Union Drive/Welch Road reconstruction (south ½)

- · Remove road and sidewalks
- Install new storm sewer
- · Construct road and sidewalks
- · Restore adjacent site and landscaping

#### 2019 Construction - shaded green

#### Utilities - Bissell Road

- · Remove road and sidewalks
- Install chilled water lines, new storm sewer and utility connections
- · Construct road and sidewalks
- · Restore adjacent site and landscaping

#### Union Drive/Welch Road reconstruction

- Remove road and sidewalks
- Install new storm sewer
- Construct road and sidewalks
- · Restore adjacent site and landscaping

Phase I - March 12 to May 25, 2018 (All projected dates subject to change)