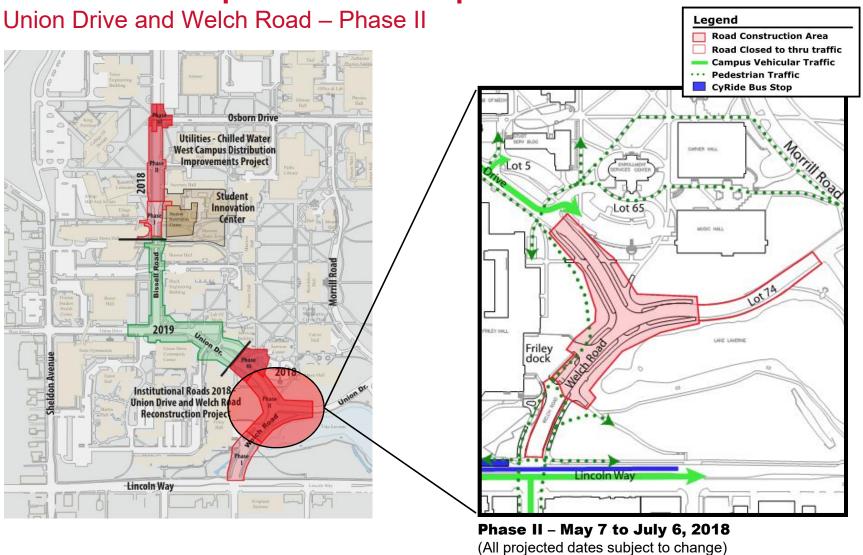

### Central Campus Summer Construction

Bissell Road, Union Drive and Welch Road

Anticipated Phasing Plan 2018 - 2019

#### 2018 Construction - shaded red

#### Utilities - Bissell Road (north 1/2)

- · Remove road and sidewalks
- · Install chilled water lines and utility connections
- · Construct road and sidewalks
- · Restore adjacent site and landscaping

#### Union Drive/Welch Road reconstruction (south ½)

- · Remove road and sidewalks
- Install new storm sewer
- · Construct road and sidewalks
- · Restore adjacent site and landscaping

#### 2019 Construction - shaded green

#### Utilities - Bissell Road

- · Remove road and sidewalks
- Install chilled water lines, new storm sewer and utility connections
- · Construct road and sidewalks
- · Restore adjacent site and landscaping

#### Union Drive/Welch Road reconstruction

- Remove road and sidewalks
- Install new storm sewer
- Construct road and sidewalks
- · Restore adjacent site and landscaping

Phase I - March 12 to May 25, 2018 (All projected dates subject to change)