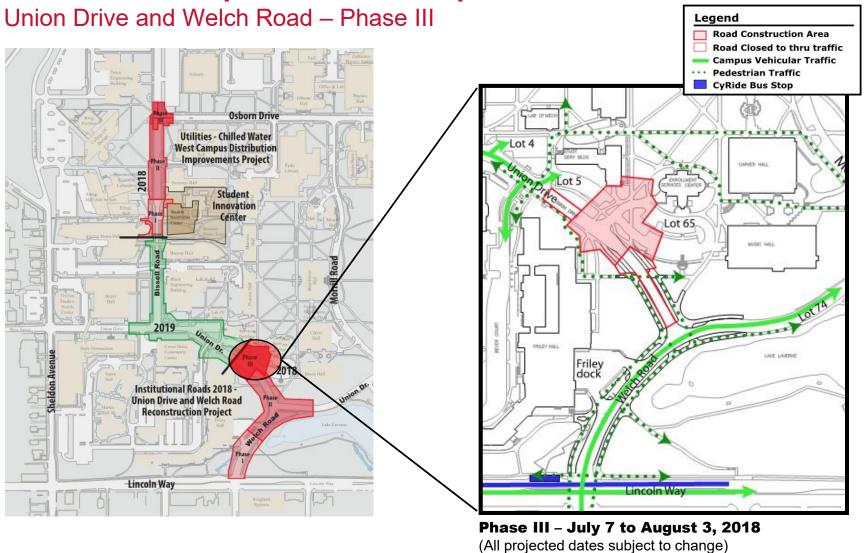

### Central Campus Summer Construction

Bissell Road, Union Drive and Welch Road

Anticipated Phasing Plan 2018 - 2019

#### 2018 Construction - shaded red

#### Utilities - Bissell Road (north 1/2)

- · Remove road and sidewalks
- · Install chilled water lines and utility connections
- · Construct road and sidewalks
- · Restore adjacent site and landscaping

#### Union Drive/Welch Road reconstruction (south ½)

- · Remove road and sidewalks
- Install new storm sewer
- · Construct road and sidewalks
- · Restore adjacent site and landscaping

#### 2019 Construction - shaded green

#### Utilities - Bissell Road

- · Remove road and sidewalks
- Install chilled water lines, new storm sewer and utility connections
- · Construct road and sidewalks
- · Restore adjacent site and landscaping

#### Union Drive/Welch Road reconstruction

- Remove road and sidewalks
- Install new storm sewer
- Construct road and sidewalks
- · Restore adjacent site and landscaping

Phase I - March 12 to May 25, 2018 (All projected dates subject to change)