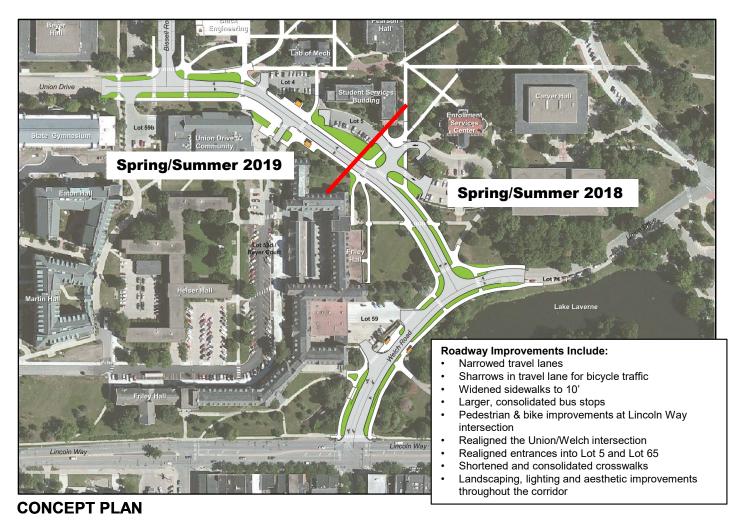

#### Union Drive/Welch Road reconstruction (south ½)

- · Remove road and sidewalks
- Install new storm sewer
- · Construct road and sidewalks
- · Restore adjacent site and landscaping

#### Union Drive/Welch Road reconstruction

- Remove road and sidewalks
- Install new storm sewer
- Construct road and sidewalks
- · Restore adjacent site and landscaping

Phase I - March 12 to May 25, 2018 (All projected dates subject to change)

#### Roadway Improvements Include:

- · Narrowed travel lanes
- Relocated Lot 14 parking north of Osborn Drive
- · Sharrows in travel lane for bicycle traffic
- · Widened sidewalks to 10'
- · Relocated bus stops
- · Shortened and consolidated crosswalks
- Landscaping, lighting and aesthetic improvements throughout the corridor

Union Drive and Welch Road