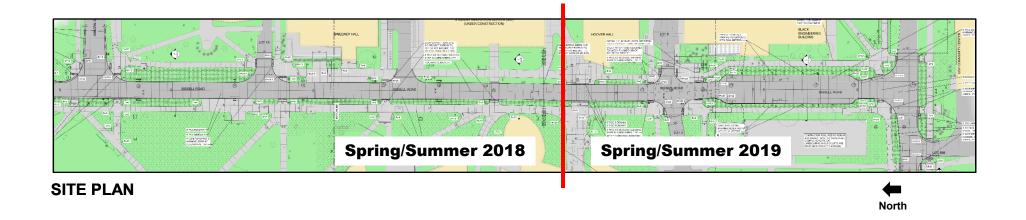

### Central Campus Summer Construction

Bissell Road, Union Drive and Welch Road

Anticipated Phasing Plan 2018 - 2019

#### 2018 Construction - shaded red

#### 2019 Construction - shaded green