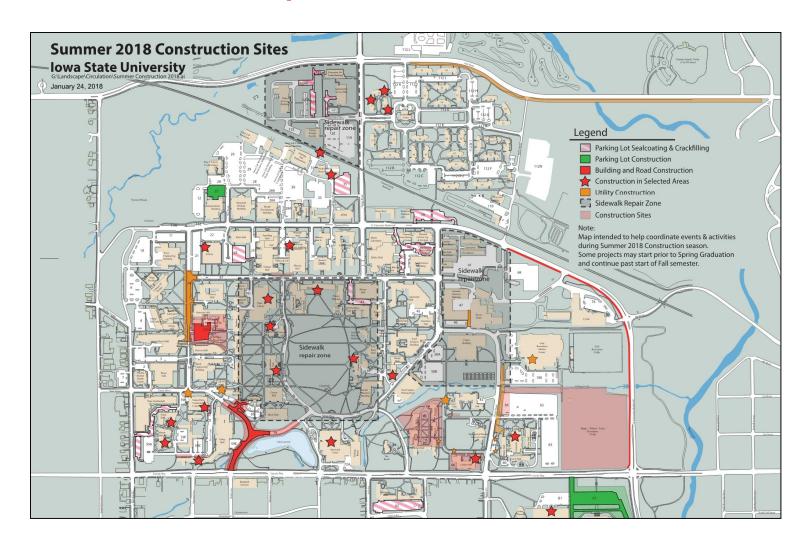

### Central Campus Summer Construction

Bissell Road, Union Drive and Welch Road

Anticipated Phasing Plan 2018 - 2019

#### 2018 Construction - shaded red

#### 2019 Construction - shaded green