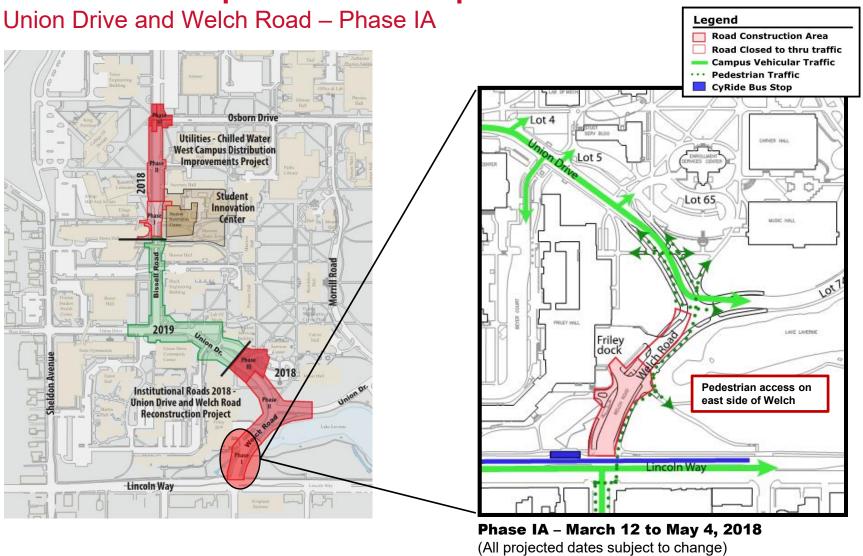

### Central Campus Summer Construction

Bissell Road, Union Drive and Welch Road

Anticipated Phasing Plan 2018 - 2019

#### 2018 Construction - shaded red

#### Utilities - Bissell Road (north 1/2)

- · Remove road and sidewalks
- · Install chilled water lines and utility connections
- · Construct road and sidewalks
- · Restore adjacent site and landscaping

#### Union Drive/Welch Road reconstruction (south ½)

- · Remove road and sidewalks
- Install new storm sewer
- · Construct road and sidewalks
- · Restore adjacent site and landscaping

#### 2019 Construction - shaded green

#### Utilities - Bissell Road

- · Remove road and sidewalks
- Install chilled water lines, new storm sewer and utility connections
- · Construct road and sidewalks
- · Restore adjacent site and landscaping

#### Union Drive/Welch Road reconstruction

- Remove road and sidewalks
- Install new storm sewer
- Construct road and sidewalks
- · Restore adjacent site and landscaping

Phase I - March 12 to May 25, 2018 (All projected dates subject to change)