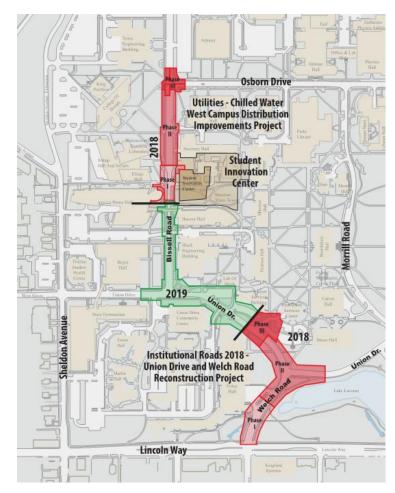

### Central Campus Summer Construction

Bissell Road, Union Drive and Welch Road

Anticipated Phasing Plan 2018 - 2019

#### 2018 Construction - shaded red

#### 2019 Construction - shaded green